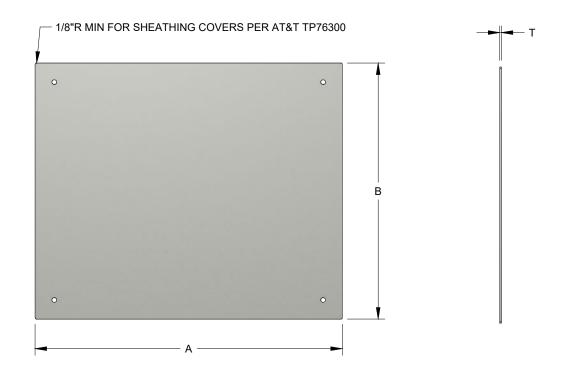

## **CABLE HOLE COVERS**

MATERIAL: CARBON STEEL

FINISH: MTP GRAY

## **OPTIONS:**

-3-M FIRE BARRIER SHEET MAY BE ADDED BY ADDING F TO PART #

-MAY BE ORDERED TO ANY SIZE BY SPECIFYING THE FOLLOWING PART # AND SIZES:

| LOCATION | PART #                 | Α         | В         | Т     |
|----------|------------------------|-----------|-----------|-------|
| FLOOR    | CHC-200 OR<br>CHC-200F | PER ORDER | PER ORDER | 0.112 |
| CEILING  | CHC-200 OR<br>CHC-200F | PER ORDER | PER ORDER | 0.112 |
| WALL     | CWC-200 OR<br>CWC-200F | PER ORDER | PER ORDER | 0.060 |

NOTES:

THESE PLATES ARE FURNISHED AND DRILLED WITH CHS100, CHS100F, CWS100 AND CWS100F KITS